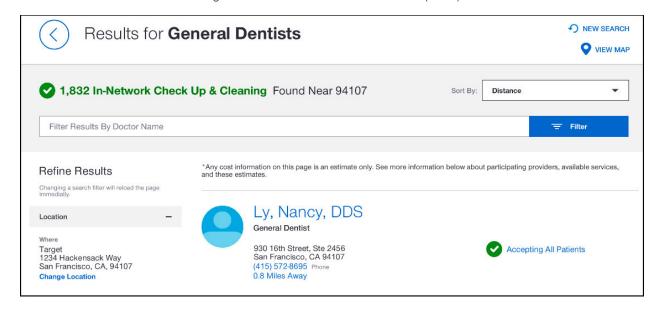

When users search for dental care, they will be able to sort, filter, and see a map view of their provider search results in the same way they do when viewing medical or mental health provider search results.

Figure 3: Dental Provider Search Results (mock)

Users will also see comprehensive Provider Details pages for the dental providers seen in their searches.

Figure 4: Dental Provider Details (mock)

Other features available when searching for medical or mental health providers, such as the ability to print or email their search results, save or email a provider directory, or save providers for later viewing, will also be available.