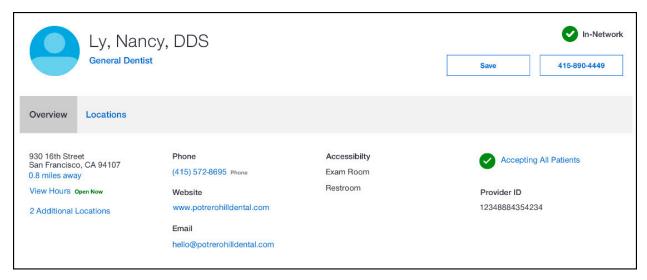

Figure 3: Dental Provider Search Results (mock)

Users will also see comprehensive Provider Details pages for the dental providers seen in their searches.

Figure 4: Dental Provider Details (mock)

Other features available when searching for medical or mental health providers, such as the ability to print or email their search results, save or email a provider directory, or save providers for later viewing, will also be available.