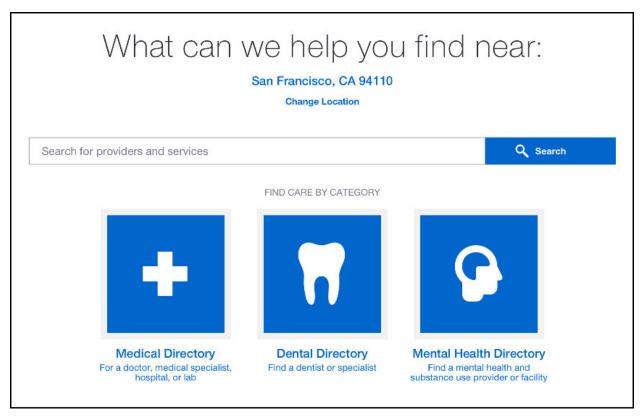

To provide a more seamless experience for authenticated authenticated plan members searching for dental care, Rally Health is adding a Dental Directory to Find & Price Care.

Figure 1: Directory Landing Page with Dental Directory Node (mock)