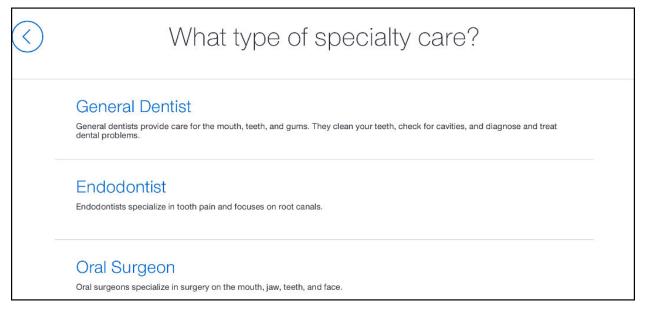

Authenticated members will be able to use Find & Price Care's guided search experience specific to search, compare, and view dental providers using new dental specialties.

Figure 2: Dental Guided Search Specialties (mock)